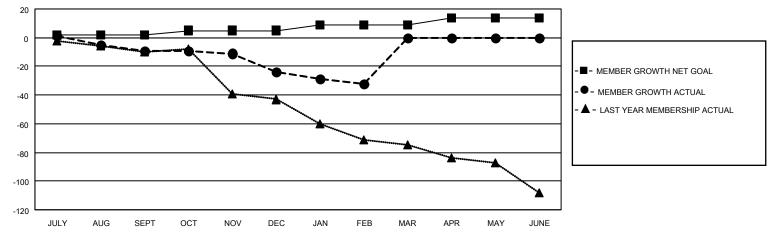

## GOALS AND ACTUAL MEMBERS CUMULATIVE

| DROPPED CLUBS: 1 |    | 21 CLUBS OF 57 ADDED 1 OR<br>MORE NEW MEMBERS | GENDER DISTRIBUTION                 |              |  |
|------------------|----|-----------------------------------------------|-------------------------------------|--------------|--|
|                  |    | WORLE NEW WEIWBERG                            | MALE                                | 927 (71.53%) |  |
|                  |    |                                               | FEMALE 369 (28.47%)                 |              |  |
| DROPPED MEMBERS  |    |                                               | NON BINARY                          | 0 (0.00%)    |  |
|                  |    |                                               | PREFER NOT TO ANSWER                | 0 (0.00%)    |  |
| DECEASED         | 24 |                                               |                                     |              |  |
| CLUB CANCELLED   | 0  | CLICK HERE FOR CUMULATIVE                     | TOTAL FAMILY UNIT MEMBERS           | 263          |  |
| OTHER            | 59 | MEMBERSHIP DATA                               |                                     |              |  |
| TOTAL            | 83 |                                               | FAMILY MEMBERS PAYING HALF DUES 133 |              |  |
|                  |    |                                               |                                     |              |  |

## MONTHLY MEMBERSHIP PROGRESS REPORT

LOCATION INDIANA District 25 F Results as of: 2/28/2023

| Clubs RESULTS FOR 2022-2023 |   |   |   | Members RESULTS FOR 2022-2023 |   |    |    |
|-----------------------------|---|---|---|-------------------------------|---|----|----|
|                             |   |   |   |                               |   |    |    |
| JULY/AUG/SEPT               | 1 | 0 | 0 | JULY/AUG/SEPT                 | 2 | 26 | 29 |
| OCT/NOV/DEC                 | 0 | 0 | 1 | OCT/NOV/DEC                   | 3 | 16 | 31 |
| JAN/FEB/MAR                 | 1 | 0 | 0 | JAN/FEB/MAR                   | 4 | 22 | 23 |
| APR/MAY/JUNE                | 0 | 0 | 0 | APR/MAY/JUNE                  | 5 | 0  | 0  |