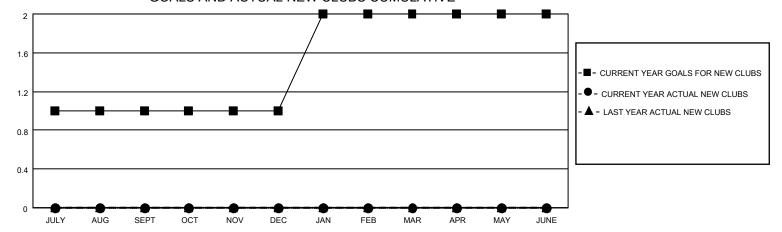

## GOALS AND ACTUAL NEW CLUBS CUMULATIVE

## MONTHLY MEMBERSHIP PROGRESS REPORT

LOCATION INDIANA District 25 F Results as of: 2/28/2023

| Clubs RESULTS FOR 2022-2023 |   |   |   | Members RESULTS FOR 2022-2023 |   |    |    |
|-----------------------------|---|---|---|-------------------------------|---|----|----|
|                             |   |   |   |                               |   |    |    |
| JULY/AUG/SEPT               | 1 | 0 | 0 | JULY/AUG/SEPT                 | 2 | 26 | 29 |
| OCT/NOV/DEC                 | 0 | 0 | 1 | OCT/NOV/DEC                   | 3 | 16 | 31 |
| JAN/FEB/MAR                 | 1 | 0 | 0 | JAN/FEB/MAR                   | 4 | 22 | 23 |
| APR/MAY/JUNE                | 0 | 0 | 0 | APR/MAY/JUNE                  | 5 | 0  | 0  |